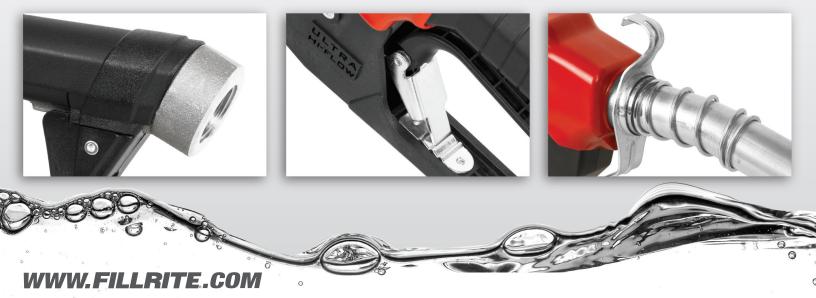

## *30 GALLONS PER MINUTE...*

Fill a 200 gallon tank in less than 7 minutes. That's real time saved... every time you fill the tank.

• Angled inlet places the hose in a more natural downward position, reducing stress on the hose

N100DAU13

- Ergonomically designed handle offers comfortable grip while providing room for the use of gloves.
- 3 locking positions for different flow rates
- Integral hook and spout spring

For transfer of gasoline, diesel, or kerosene to large fuel capacity farm, fleet, or construction equipment, there is simply no better choice. Fueling has never been easier... or quicker. Don't let your nozzle slow up your work when it is most critical. At Fill-Rite, we understand that time is money.