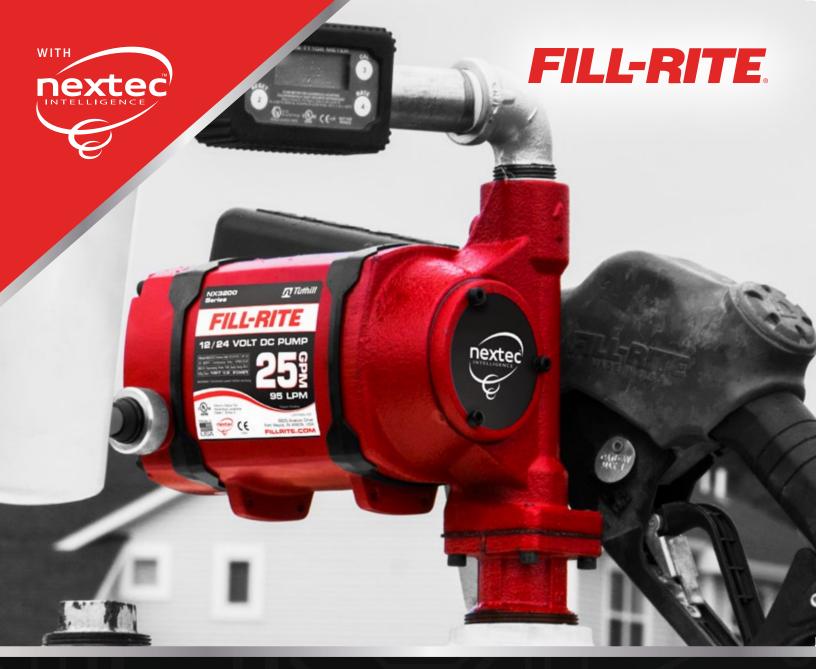

#### NX3200 Series with nextec Intelligence™

- ✓ Continuous duty\* -Transfer fuel all day
- ✓ 12 to 24V DC -Accepts a range of DC Power
- ✓ Intelligent Tones Indicate where attention is needed
- ✓ Lower amp draw Save battery power and pump life

- ✓ Lighter Great for mobile tanks, even aluminum
- ✓ Auto power down -After 20 minutes of inactivity

✓ Magnetic switch - Smooth and field replaceable

✓ Removable power cord -Convenient and safe

nextec Intelligence™ is an exclusive array of design advancements, technologies and user functionalities that take pump performance to unprecedented levels. Intelligent Tones™ inform when attention is needed. A variable speed motor automatically adjusts for peak performance with improved suction lift. More compact, lighter, and less amp draw-it sets a new standard for efficiency.

nextec Intelligence<sup>™</sup> - The future of fuel transfer is here.