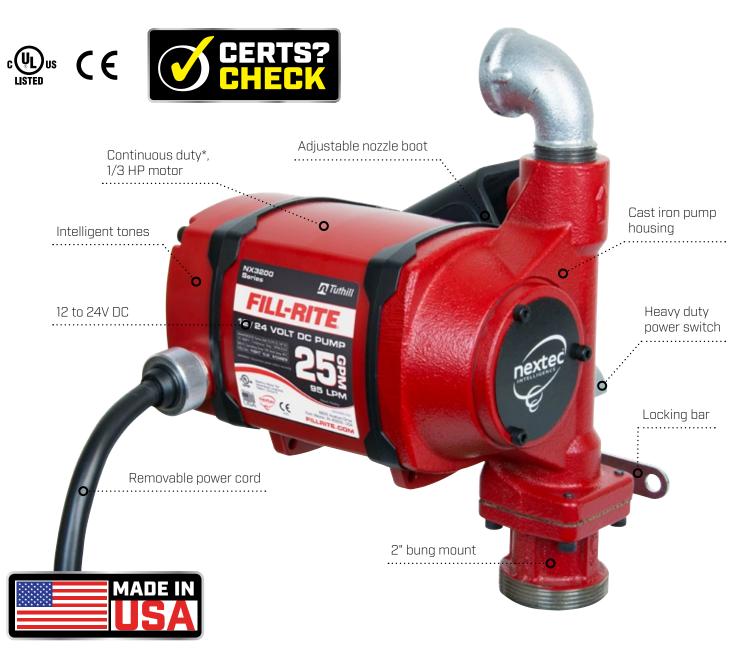

#### NX3200 Series with nextec Intelligence™

- ✓ Continuous duty\* -Transfer fuel all day
- ✓ 12 to 24V DC -Accepts a range of DC Power
- ✓ Intelligent Tones Indicate where attention is needed
- ✓ Lower amp draw Save battery power and pump life

- ✓ Lighter Great for mobile tanks, even aluminum
- ✓ Auto power down -After 20 minutes of inactivity

✓ Magnetic switch - Smooth and field replaceable

✓ Removable power cord -Convenient and safe

nextec Intelligence™ is an exclusive array of design advancements, technologies and user functionalities that take pump performance to unprecedented levels. Intelligent Tones™ inform when attention is needed. A variable speed motor automatically adjusts for peak performance with improved suction lift. More compact, lighter, and less amp draw-it sets a new standard for efficiency.

#### NX3200 Series | Models & Specifications

| NX3204                                                                   | NX3210B                                                                                                                                         | NX3205E                                                                                                                                                                                                                       |
|--------------------------------------------------------------------------|-------------------------------------------------------------------------------------------------------------------------------------------------|-------------------------------------------------------------------------------------------------------------------------------------------------------------------------------------------------------------------------------|
| 25 gpm / 95 lpm                                                          | 25 gpm / 95 lpm                                                                                                                                 | 25 gpm / 95 lpm                                                                                                                                                                                                               |
| 12 to 24V DC                                                             | 12 to 24V DC                                                                                                                                    | 12 to 24V DC                                                                                                                                                                                                                  |
| 1 <sup>1</sup> /4" - 1" NPT                                              | 1 <sup>1</sup> /4" - 1" NPT                                                                                                                     | 1 <sup>1</sup> /4" - 1" BSPP                                                                                                                                                                                                  |
| 2" bung (NPT)                                                            | 2" bung (NPT)                                                                                                                                   | 2" bung (BSPT)                                                                                                                                                                                                                |
| 29 amps                                                                  | 29 amps                                                                                                                                         | 29 amps                                                                                                                                                                                                                       |
| 1/3 HP                                                                   | ¹/₃ HP                                                                                                                                          | 1/3 HP                                                                                                                                                                                                                        |
| Diesel, gasoline, biodiesel up to B2O, E15, kerosene,<br>mineral spirits |                                                                                                                                                 |                                                                                                                                                                                                                               |
| 20' power cord                                                           | 20' power cord,<br>18' hose,<br>1' ultra high flow nozzle                                                                                       | 6m CE power cord                                                                                                                                                                                                              |
|                                                                          | 25 gpm / 95 lpm<br>12 to 24V DC<br>1 <sup>1</sup> / <sub>4</sub> " - 1" NPT<br>2" bung (NPT)<br>29 amps<br>1/ <sub>3</sub> HP<br>Diesel, gasoli | 25 gpm / 95 lpm 25 gpm / 95 lpm   12 to 24V DC 12 to 24V DC   11'/4" - 1" NPT 11'/4" - 1" NPT   2" bung (NPT) 2" bung (NPT)   29 amps 29 amps   1'/3 HP 1/3 HP   Diesel, gasolitesel up to B20, B   20' power cord, 18' hose, |